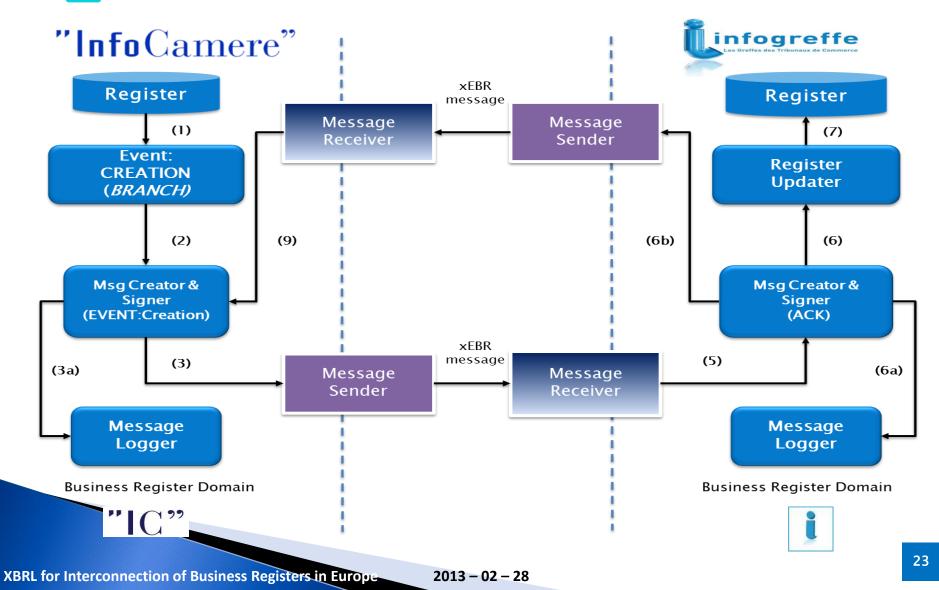

### Interegisters

#### The Club

Year 2011 : France and Italy started a cooperation project to offer to their customers information on companies and their branches opened in the other Member States

- The two Business Registers are piloting a cross-border communication process giving a direct connection to the Register including the headquarters information
- □ Links to the web pages of Headquarters and cross border branches are displayed on both registers
- □ All displayed information are usually offered for free in both registers