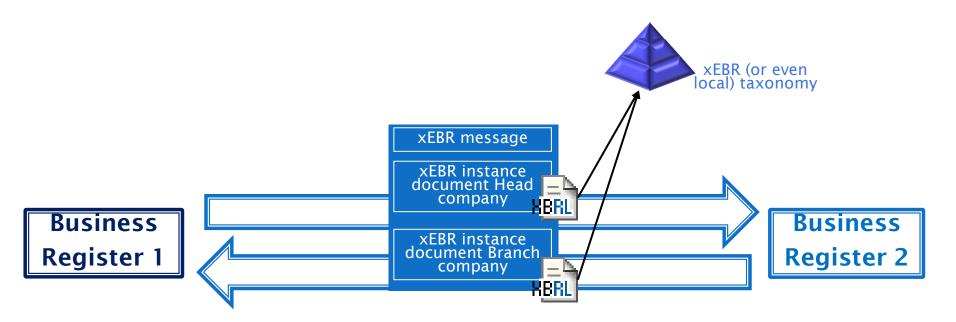

#### The Club

Year 2011 : France and Italy started a cooperation project to offer to their customers information on companies and their branches opened in the other Member States

- The two Business Registers are piloting a cross-border communication process giving a direct connection to the Register including the headquarters information
- □ Links to the web pages of Headquarters and cross border branches are displayed on both registers
- □ All displayed information are usually offered for free in both registers

## **Branches in France**

Looking for "ALITALIA" in the French register branch, getting the link to the web page of RegistroImprese

| Se connecter en tant qu' Abonné ou Membre   Documents Commandés       66364 máses à jour effectuées te 28/11/         INFORMATIONS<br>SUR LES ENTREPRISES       Autra du RCS (kbis)         Priviléges & endettement<br>Gages sans dépossession<br>Statuts et actes<br>Comptes annuels<br>Procédures collectives<br>iveille       ALTTALIA-COMPAGNIA AEREA ITALIANA<br>S.P.A.       Pose gratuite<br>d'une surveillance         Dossiers comptes<br>Listes d'entreprises       50 00 59 27 R.C.S. PARIS<br>Overfie du Tibunal de Commerce de PARIS       Imprime La<br>fiste<br>S.P.A.         Obdé 917 R.C.S. PARIS<br>Overfie du Tibunal de Commerce de PARIS       Chiffres clés au 31/72/2011<br>Comptes annuels déposés au Greffie.<br>Commande possible.<br>Chiffres clés au 31/72/2011 | Les Greffes des Tribu                                                                                                                     | effe.fr<br>naux de Commerce                                                                                                                                                                                                              |                                                                                             |                   |               | TION LÉGALE<br>NTREPRISES                               |
|-----------------------------------------------------------------------------------------------------------------------------------------------------------------------------------------------------------------------------------------------------------------------------------------------------------------------------------------------------------------------------------------------------------------------------------------------------------------------------------------------------------------------------------------------------------------------------------------------------------------------------------------------------------------------------------------------------------------------------------------------------------------------------------------------|-------------------------------------------------------------------------------------------------------------------------------------------|------------------------------------------------------------------------------------------------------------------------------------------------------------------------------------------------------------------------------------------|---------------------------------------------------------------------------------------------|-------------------|---------------|---------------------------------------------------------|
| Extraits du RCS (Kbis)   Privilèges & endettement   Gages sans dépossession   Statuts et actes   Comptes annuels   Procédures collectives   iveille   Dossiers complets   Lattes d'entreprises   NFORMATIONS & ACTIVITÉS JUDICIAIRES     NFORMATIONS & ACTIVITÉS (code MAF) 51102     Chiffres clés au Greffe +                                                                                                                                                                                                                                                                                                                                                                                                                                                                               | Se connecter en tant qu' <u>Abor</u>                                                                                                      | iné ou <u>Membre</u>   <u>Documents Con</u><br>accuel                                                                                                                                                                                    | 10000000                                                                                    | 66                | 364 mises à j | III Français ₩ English<br>Iour effectuées le 28/11/2012 |
| i-veille Dossiers complets Listes d'entreprises INFORMATIONS & ACTIVITÉS JUDICIAIRES INFORMATIONS & ACTIVITÉS JUDICIAIRES INFORMATIONS & ACTIVITÉS JUDICIAIRES INFORMATIONS & ACTIVITÉS (code NAF) 51102 Sactes déposés au Greffe +                                                                                                                                                                                                                                                                                                                                                                                                                                                                                                                                                           | Extraits du RCS (Kbis)<br>Privilèges & endettement<br>Gages sans dépossession<br>Statuts et actes<br>Comptes annuels                      | ALITALIA-COMPAGNIA AERI<br>S.P.A.<br>510 045 917 R.C.S. PARIS                                                                                                                                                                            | d'une surveillance                                                                          | fiche<br>Nouvelle |               |                                                         |
| Jugements     Forme juridique     Annonces publiées au Bodacc       Calendrier des audiences     SOCETE PAR ACTIONS D'UN ETAT     Forme juridique       Consultation des affaires     L'ACCORD SUR L'ESPACE     L'ACCORD SUR L'ESPACE                                                                                                                                                                                                                                                                                                                                                                                                                                                                                                                                                         | i-veille<br>Dossiers complets<br>Listes d'entreprises<br>INFORMATIONS &<br>ACTIVITÉS JUDICIAIRES<br>Jugements<br>Calendrier des audiences | Side: el (TALLA S.D.A.<br>Siège social<br>mingbatoimprese<br>mingbatoimprese<br>mingbatoimprese<br>mingbatoimprese<br>plan<br>Activité (code NAF) 51102<br>Forme juridique<br>SOCETE PAR ACTIONS DUN ETAT<br>MEMBRE DE LA CE OU PARTIE À | Comptes annuels déposés au Greffe.<br>Commande possible.<br><u>Chiffres clés antérieurs</u> |                   |               |                                                         |

### **Branches in Italy**

Looking for "BNP PARIBAS" in the Italian Registro Imprese, getting the link to the web page of Infogreffe

| Denominazione                           | BNP PARIBAS                                                                                                                                                                                                                                                                                                                                                                                                                                                                                                                                                                                                    |
|-----------------------------------------|----------------------------------------------------------------------------------------------------------------------------------------------------------------------------------------------------------------------------------------------------------------------------------------------------------------------------------------------------------------------------------------------------------------------------------------------------------------------------------------------------------------------------------------------------------------------------------------------------------------|
| Sede legale                             | BOULEVARD DES ITALIENS 16 - PARIGI<br>Cerca in Francia su                                                                                                                                                                                                                                                                                                                                                                                                                                                                                                                                                      |
| Altre sedi                              | ML RM                                                                                                                                                                                                                                                                                                                                                                                                                                                                                                                                                                                                          |
| Attivita'                               | ATTUAZIONE DI QUALSIASI OPERAZIONE BANCARIA, FINANZIARIA DI CREDITO E DI COMMISSIONE, SIA IN FRANCIA CHE<br>FUORI DALLA FRANCIA, ALLE CONDIZIONI DETERMINATE DALLA LEGISLAZIONE APPLICABILE ALLE BANCHE.                                                                                                                                                                                                                                                                                                                                                                                                       |
| Indirizzo Posta Elettronica Certificata | Digita il codice di sicurezza:<br><b>rstv77</b><br><b>AVVERTENZA:</b> "Il servizio fornisce esclusivamente informazioni in ordine alla presenza degli indirizzi Pec iscritti nel Registro<br>Imprese, con esclusione di qualsiasi garanzia in merito alla correttezza e validità temporale dei predetti indirizzi Pec. Pertanto,<br>l'utente consultando il registro accetta di esonerare le Camere di Commercio ed InfoCamere S.C.p.A, in qualità di gestore del<br>sistema informativo, da qualsiasi responsabilità in ordine alla correttezza e validità degli indirizzi Pec iscritti nel registro stesso." |

O Chiedi subito Visura, Bilancio, Fascicolo (per utenti non registrati)

XML/XBRL messages + e-Signature + Official Docs Based on existing files in registers; Works on every e-network Europe