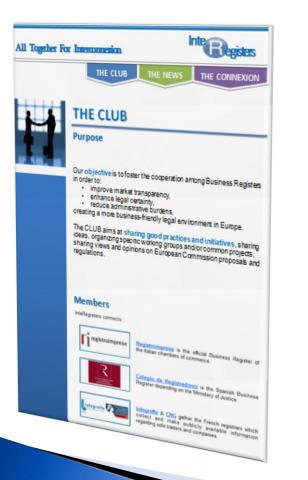

### Interegisters

#### The Club

Year 2011 : France and Italy started a cooperation project to offer to their customers information on companies and their branches opened in the other Member States

- The two Business Registers are piloting a cross-border communication process giving a direct connection to the Register including the headquarters information
- □ Links to the web pages of Headquarters and cross border branches are displayed on both registers
- □ All displayed information are usually offered for free in both registers