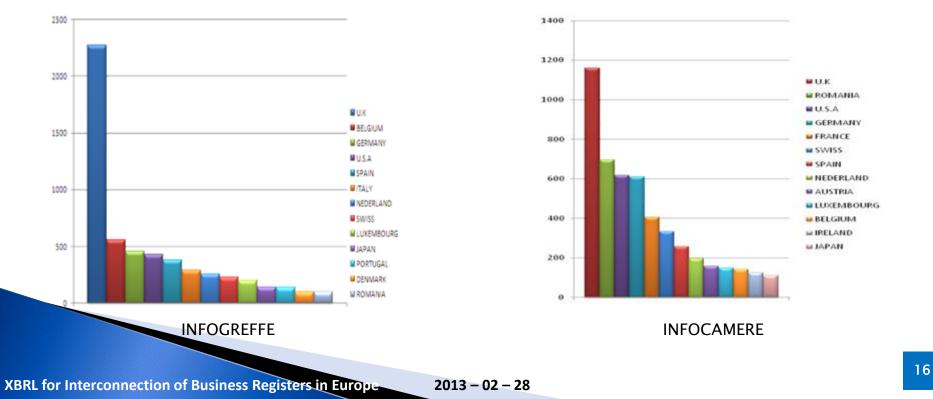

#### Up to December 2012:

**7.605** foreign companies incorporated branches in the French Register,

- □ 6.733 in the Italian Register,
- 254 of which in the last year