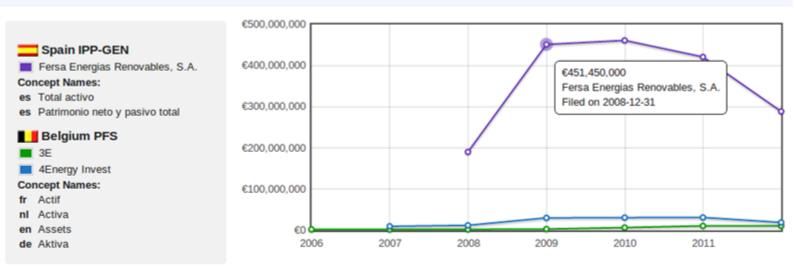

#### The MONNET Project : Financial Cross-Jurisdiction (Lingual) Summaries Comparison (2)

Assets

|            | Fersa Energias<br>Renovables, S.A. | 3E          | 4Energy Invest |
|------------|------------------------------------|-------------|----------------|
| 2011-12-31 | €288,810,000                       | €11,108,400 | €19,284,612    |
| 2010-12-31 | €421,138,000                       | €10,914,020 | €31,389,918    |
| 2009-12-31 | €461,277,000                       | €6,779,259  | €31,074,113    |
| 2008-12-31 | €451,450,000                       | €3,261,770  | €30,403,193    |