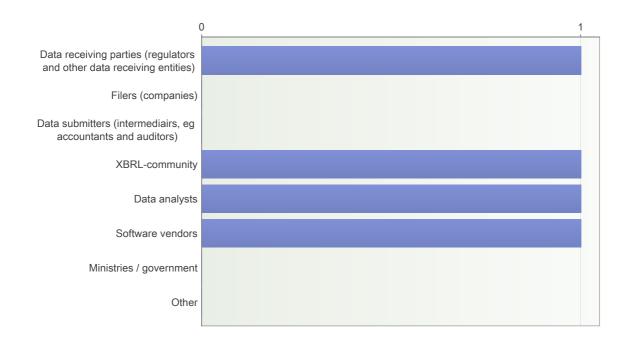

### 29. To what extent are stakeholders involved in the implementation of the cross-domain

### approach?

Number of respondents: 1

|                                                                       | 0 | 1 | 2 | 3 | 4 | 5 | Total | Average |
|-----------------------------------------------------------------------|---|---|---|---|---|---|-------|---------|
| Data receiving parties (regulators and other data receiving entities) | 0 | 0 | 0 | 0 | 0 | 1 | 1     | 5       |
| Filers (companies)                                                    | 0 | 0 | 0 | 0 | 0 | 0 | 0     |         |
| Data submitters (intermediairs, eg accountants and auditors)          | 0 | 0 | 1 | 0 | 0 | 0 | 1     | 2       |
| XBRL-community                                                        | 0 | 0 | 0 | 0 | 0 | 1 | 1     | 5       |
| Data analysts                                                         | 0 | 0 | 0 | 0 | 1 | 0 | 1     | 4       |
| Software vendors                                                      | 0 | 0 | 0 | 1 | 0 | 0 | 1     | 3       |
| Ministries / government                                               | 0 | 0 | 1 | 0 | 0 | 0 | 1     | 2       |
| Other                                                                 | 0 | 0 | 0 | 0 | 0 | 0 | 0     |         |
| Total                                                                 | 0 | 0 | 2 | 1 | 1 | 2 | 6     | 3.5     |

30. Optional information about the extent of stakeholders involved in the implementation of the cross-domain approach (SBR)

Number of respondents: 1

- There is a cooporation between governmental agencies to agree on taxonomies.