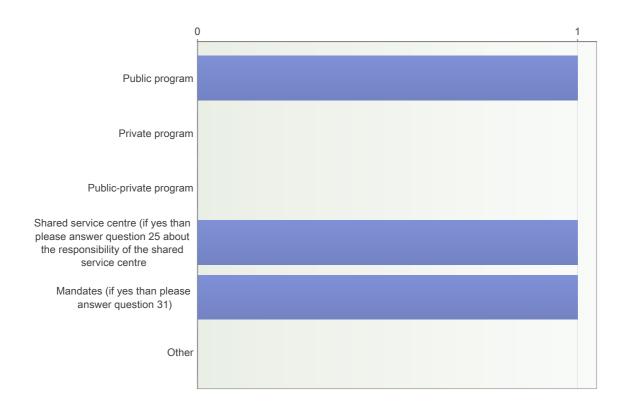

## 23. Which instruments are used to reach the goals of the cross-domain approach

Number of respondents: 1

Motivators to move towards a cross-domain approach