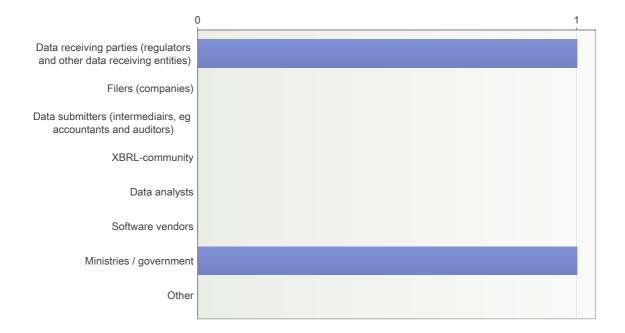

## 21. Which stakeholders are the driving forces behind the cross-domain approach? Number of respondents: 1

#### 22. Optional information about the stakeholders and driving forces

Number of respondents: 1

- Ministry of Finance, National Securities and Stock Markets Commission, National Bank of Ukraine and National Commission of State Regulated Financial Markets are the key driving forces. Other involved government organisations are the State Statistics Service of Ukraine, the State Fiscal Service of Ukraine, the Ministry of Justice of Ukraine, and other competent ministries and agencies.