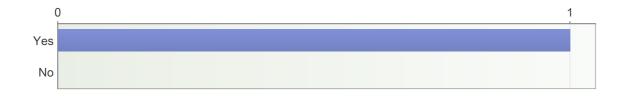

## 15. In your country, is there a mandated standard chart of accounts with mappings to regulatory reportings?

Number of respondents: 1