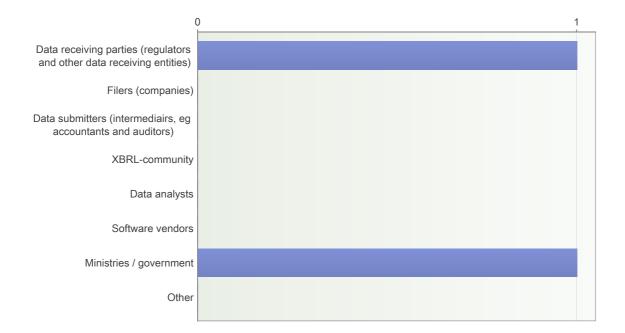

## 21. Which stakeholders are the driving forces behind the cross-domain approach? Number of respondents: 1

#### 22. Optional information about the stakeholders and driving forces

Number of respondents: 1

- Ministry of Finance, National Securities and Stock Markets Commission, National Bank of Ukraine and National Commission of State Regulated Financial Markets are the key driving forces. Other involved government organisations are the State Statistics Service of Ukraine, the State Fiscal Service of Ukraine, the Ministry of Justice of Ukraine, and other competent ministries and agencies.