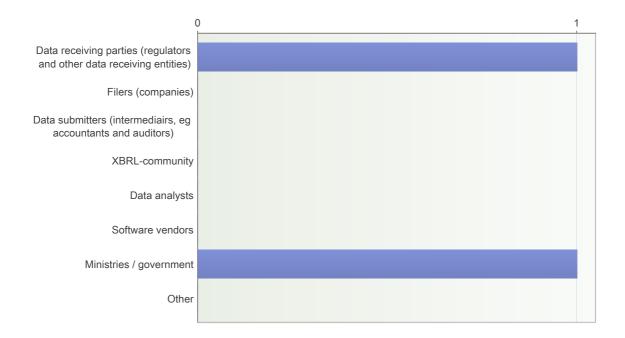

Number of respondents: 1

28. Optional information about the stakeholders involved in the architectual choices regarding the data processes and platforms

No answers.

Governance model of the cross-domain approach