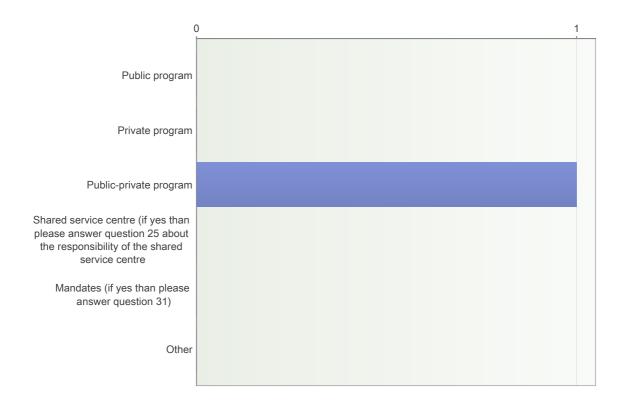

## 23. Which instruments are used to reach the goals of the cross-domain approach

Number of respondents: 1

Motivators to move towards a cross-domain approach

## 24. Optional information about the instruments used

Number of respondents: 1

 There is no official program, instead at the moment the efforts are only coordinated through the XBRL Finland organization and Real-Time Economy collaboration.