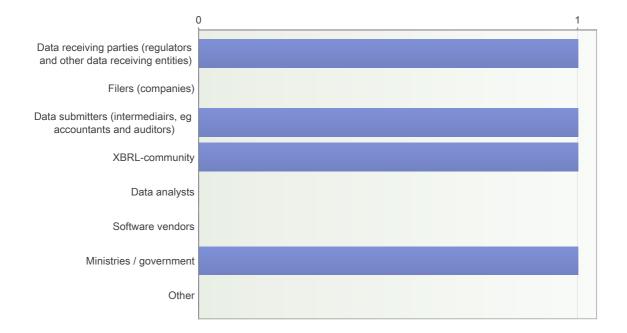

## 21. Which stakeholders are the driving forces behind the cross-domain approach?

Number of respondents: 1

## 22. Optional information about the stakeholders and driving forces

Number of respondents: 1

- The Association of the Finnish Accounting Firms has been a substancial driver for SBR.