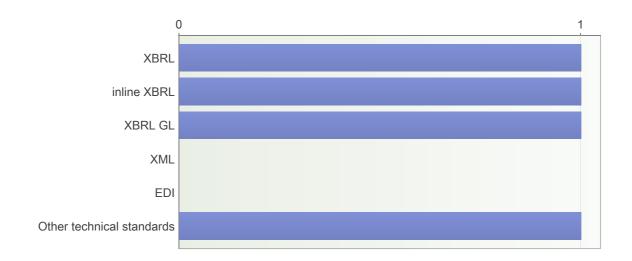

#### 9. Technical standards used

Number of respondents: 1

#### Open text answers: Other technical standards

Proprietary format for payroll reporting

## 10. Please provide a reference / explanation to technical standards

Number of respondents: 1

Annual accounts related reporting standards used (XBRL, iXBRL)

Transactional reporting: XBRL GL

Payroll reporting: propietary definitions used