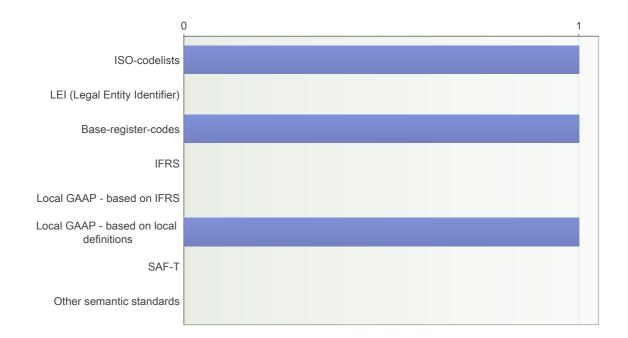

#### 7. Semantic standards used

Number of respondents: 1

## 8. Please provide a reference / explanation to semantic standards No answers.