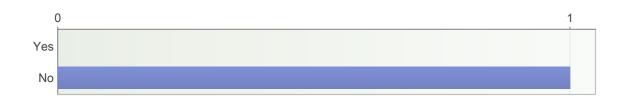

Number of respondents: 1

16. In your country, is there a referential chart of accounts with mappings to regulatory reportings? Number of respondents: 1