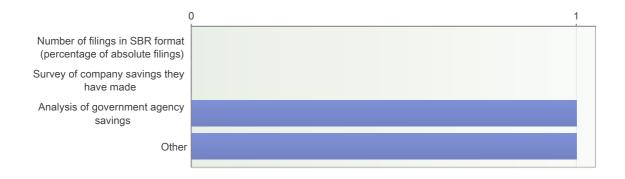

- Not measured
- 34. Past studies made about the effectiveness of the cross-domain approach (SBR) No answers.