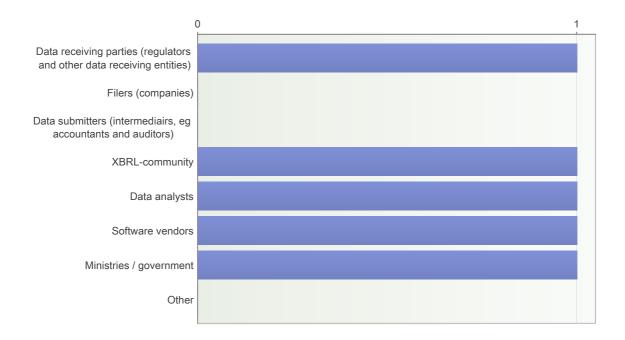

porting frameworks with coordination of XBRL Germany.
- 21. Which stakeholders are the driving forces behind the cross-domain approach? Number of respondents: 1



22. Optional information about the stakeholders and driving forces No answers.

## 23. Which instruments are used to reach the goals of the cross-domain approach Number of respondents: 1



### Open text answers: Other

XBRL Germany

Motivators to move towards a cross-domain approach

- 24. Optional information about the instruments used No answers.
- 25. What is the responsibility of the shared service centre? No answers.

- 26. Optional information about the shared service centre No answers.
- 27. Which stakeholders were involved in the architectual choices regarding the data processes and platforms

Number of respondents: 1



28. Optional information about the stakeholders involved in the architectual choices regarding the data processes and platforms

No answers.

Governance model of the cross-domain approach

## 29. To what extent are stakeholders involved in the implementation of the cross-domain approach?

Number of respondents: 1

|                                                   | 0 | 1 | 2 | 3 | 4 | 5 | Total | Average |
|---------------------------------------------------|---|---|---|---|---|---|-------|---------|
| Data receiving parties (regulators and other data | _ |   | _ | _ | _ | 1 | 4     | F       |
| receiving entities)                               | 0 | 0 | 0 | 0 | 0 | 1 | 1     | 5       |
| Filers (companies)                                | 1 | 0 | 0 | 0 | 0 | 0 | 1     | 0       |
|