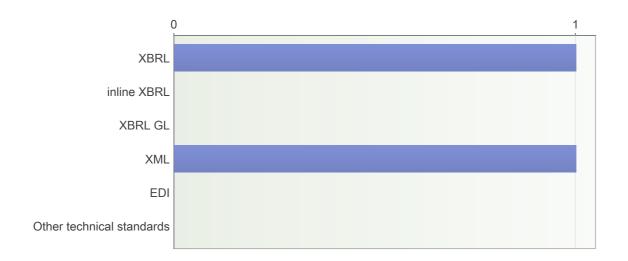

#### 9. Technical standards used

Number of respondents: 1

### 10. Please provide a reference / explanation to technical standards

Number of respondents: 1

- XBRL and XML standards mostly used.