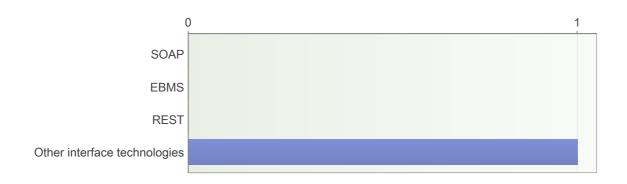

### 11. Interface technologies used

Number of respondents: 1

#### Open text answers: Other interface technologies

Proprietary interface portals and A2As.

12. Please provide a reference / explanation to interface technologies

No answers.