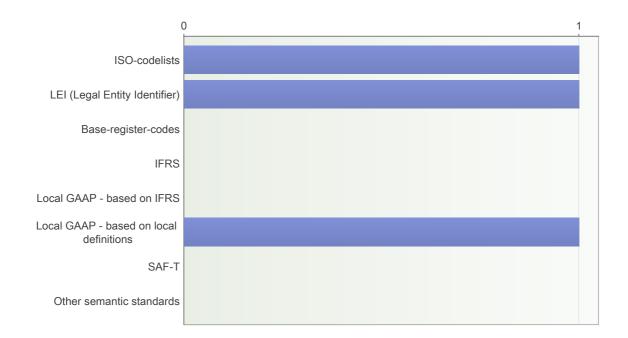

#### 7. Semantic standards used

Number of respondents: 1

### 8. Please provide a reference / explanation to semantic standards

Number of respondents: 1

- Local XBRL taxonomies for local frameworks and European taxonomies and DPMs for European frameworks.