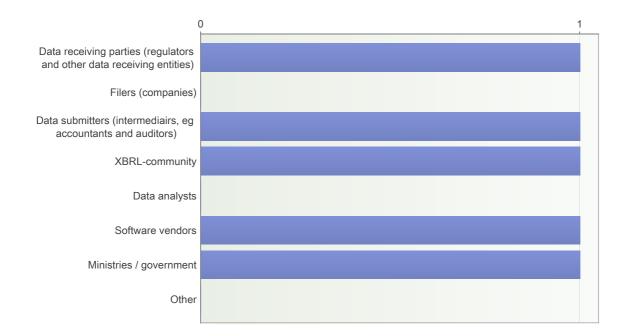

## 29. To what extent are stakeholders involved in the implementation of the cross-domain approach?

Number of respondents: 1

|                                                   | 0 | 1 | 2 | 3 | 4 | 5 | Total | Average |
|---------------------------------------------------|---|---|---|---|---|---|-------|---------|
| Data receiving parties (regulators and other data | _ |   | _ | _ | _ | 1 | 4     | F       |
| receiving entities)                               | 0 | 0 | 0 | 0 | 0 | 1 | 1     | 5       |
| Filers (companies)                                | 1 | 0 | 0 | 0 | 0 | 0 | 1     | 0       |
| Data submitters (intermediairs, eg accountants    | _ | 0 | 0 | 0 | 0 | 1 | 4     | 5       |
| and auditors)                                     | 0 | 0 |   | U | 0 | ' | '     | 3       |
| XBRL-community                                    | 0 | 0 | 0 | 0 | 0 | 1 | 1     | 5       |
| Data analysts                                     | 0 | 0 | 0 | 0 | 0 | 1 | 1     | 5       |
| Software vendors                                  | 0 | 0 | 0 | 0 | 0 | 1 | 1     | 5       |
| Ministries / government                           | 0 | 0 | 0 | 0 | 0 | 1 | 1     | 5       |
| Other                                             | 0 | 0 | 0 | 0 | 0 | 0 | 0     |         |
| Total                                             | 1 | 0 | 0 | 0 | 0 | 6 | 7     | 4.29    |

30. Optional information about the extent of stakeholders involved in the implementation of the cross-domain approach (SBR)

No answers.