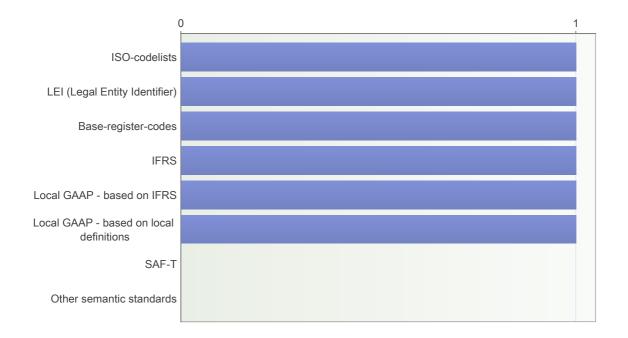

#### 7. Semantic standards used

#### 8. Please provide a reference / explanation to semantic standards

Number of respondents: 1

- INCOTERMS - Incoterms 2000; International Commercial Terms

ISCED - International Standard Classification of Education

ISCO - International Standard Classification of Occupations

ISIC - International Standard Industrial Classification of All Economic Activities

ISO-3166 - International Standard Codes for the Representation of the Names of Countries

ISO-4217 - Codes for the Representation of Currencies and Funds

ISO-639 - Codes for the Representation of Names of Languages