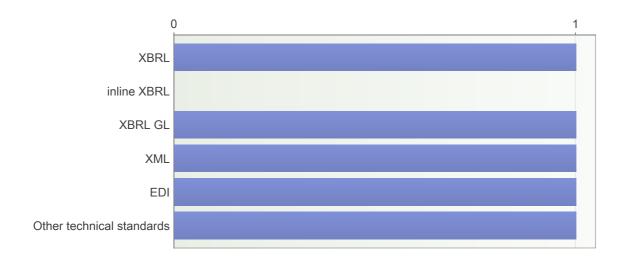

#### 9. Technical standards used

#### Open text answers: Other technical standards

- HL7

#### 10. Please provide a reference / explanation to technical standards

Number of respondents: 1

Annual report – XBRL

Statistic, tax - XML

Healthcare - HL7

From January 2018 it is possible to send Wages and Salary information to Statistical Departement by XBRL-GL