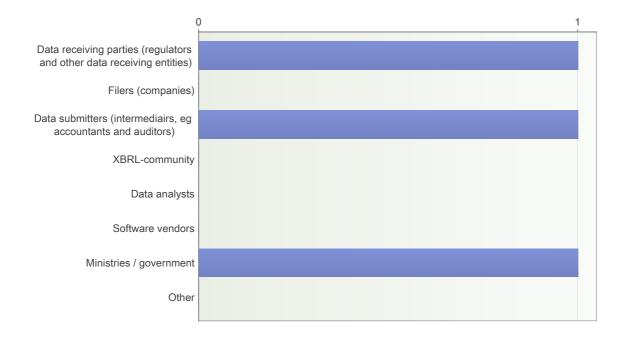

## 21. Which stakeholders are the driving forces behind the cross-domain approach?

Number of respondents: 1

## 22. Optional information about the stakeholders and driving forces

Number of respondents: 1

- Association of Estonian Accountants