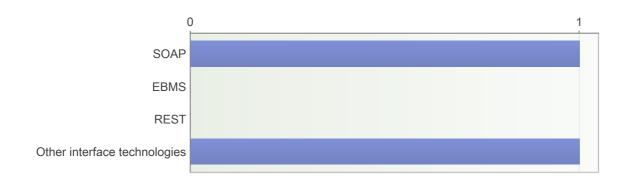

#### 11. Interface technologies used

Number of respondents: 1

#### Open text answers: Other interface technologies

- X-road

#### 12. Please provide a reference / explanation to interface technologies

Number of respondents: 1

- X - Road -Estonian security channel for interchange information between filers and institutions