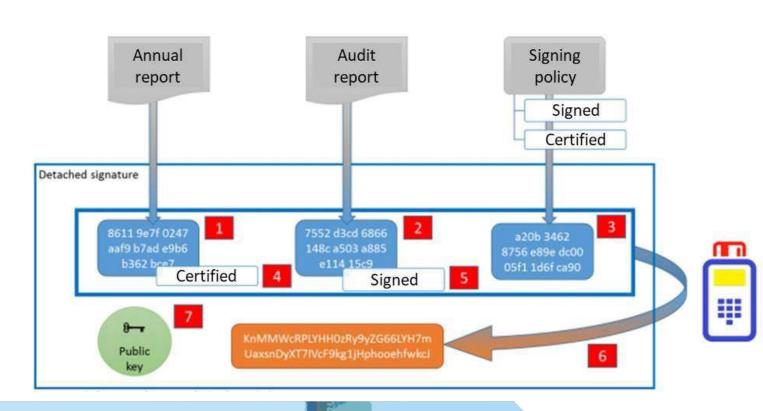

# Issue Paper: Assurance

### Issue Paper: Assurance

#### The filing and assurance process is performed in:

Estonia

Extraction with the contraction of the

- by the company and the auditor
- within the portal
- Finland
  - design phase
- France
  - no digital filing of annual reports
- Netherlands:
  - by the company and the auditor
  - before filing the linked report and the auditors statement
- Sweden
  - design phase: Björn will share information
- Ukraïne
  - design phase (consistent with NL)
- South Africa
  - paper filing
  - XBRL filing consists statement about assurance regarding paper filing