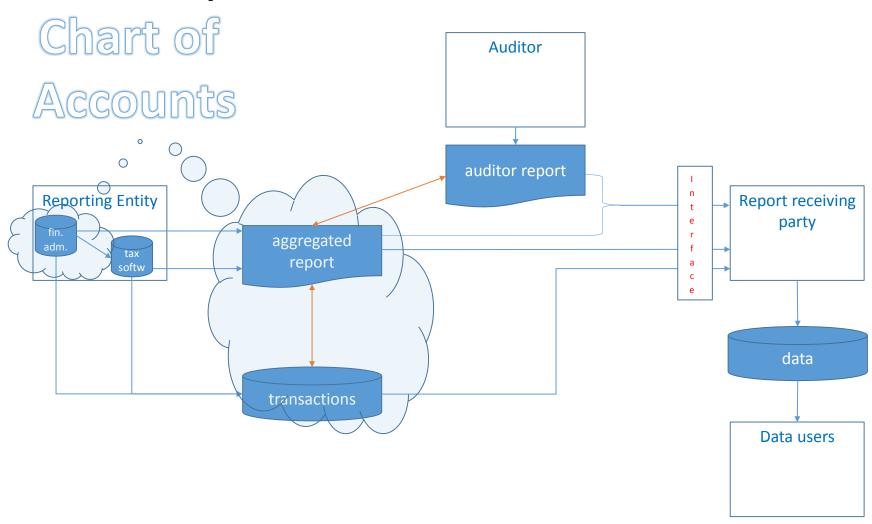

:

Estonia

Extraction with the contraction of the

- by the company and the auditor
- within the portal
- Finland
  - design phase
- France
  - no digital filing of annual reports
- Netherlands:
  - by the company and the auditor
  - before filing the linked report and the auditors statement
- Sweden
  - design phase: Björn will share information
- Ukraïne
  - design phase (consistent with NL)
- South Africa
  - paper filing
  - XBRL filing consists statement about assurance regarding paper filing



# Issue Paper: Audit Files



### Issue Paper: Audit Files

Which topics would we like to describe regarding Audit Files:

- why: auditing, reporting
- how (input): SAF-T, ISO Audit Data Collection
- how (process): audit tools, (re)calculation of Tax

# Issue Paper: Chart of Accounts > 2018



### Issue Paper: Entitity Identifier



# Issue Paper: (Legal) Entitity Identifier

#### Which topics would we like to describe regarding Identifiers:

- system(s) of Citizen Numbers in a country
- systems of Organisational Numbers in a country
- goal of Numbers (identification within a report, identification during the access to a website or a s2sconnection, identification within an assurance process)
- issues within a country



#### Which topics would we like to describe regarding LEI:

- what is LEI
- where can LEI help us

#### Work in progress

- divide chapter 1:
  - introduction of SBR (generic for all Issue Papers)
  - introduction of Assurance

# Issue Paper: Interface Techn. $\rightarrow$ 2018



# Issue Paper: IFRS → 2018



# Issue Paper: ESMA→ 2018