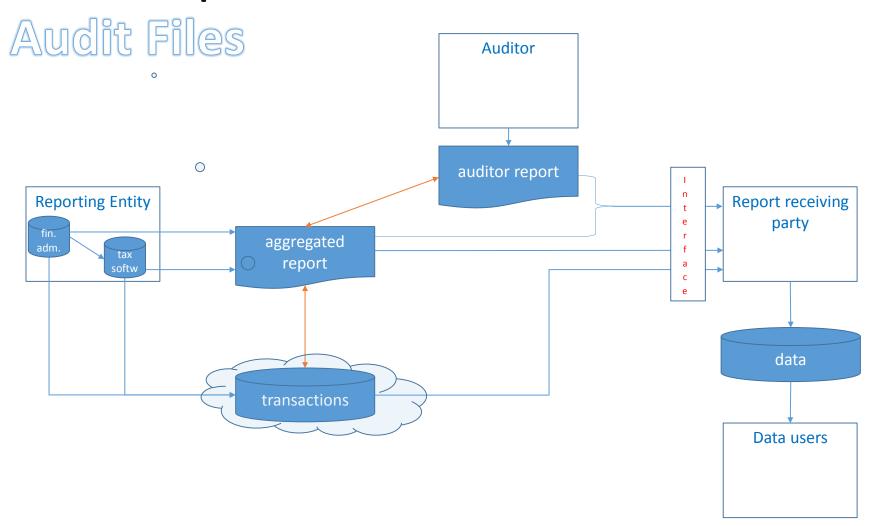

# Issue Paper: Audit Files

### Issue Paper: Audit Files

Which topics would we like to describe regarding Audit Files:

- why: auditing, reporting
- how (input): SAF-T, ISO Audit Data Collection
- how (process): audit tools, (re)calculation of Tax