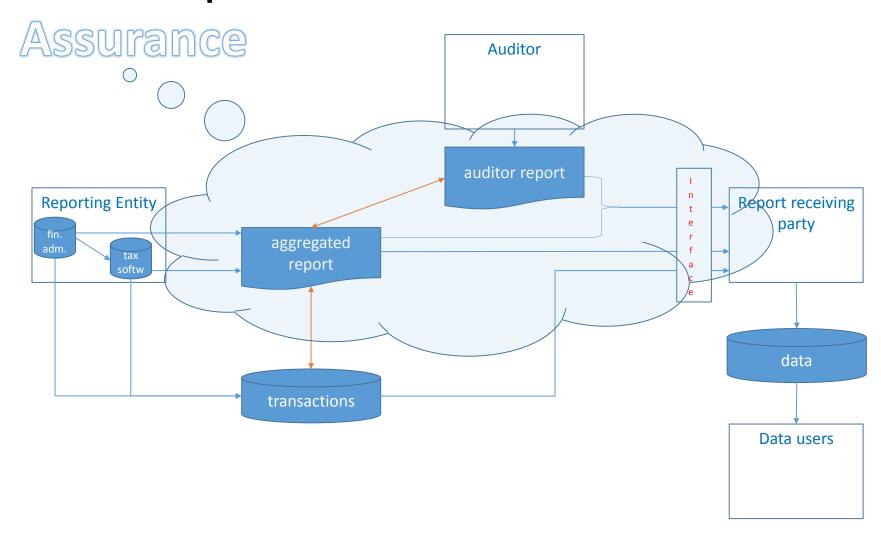

# Issue Paper: Assurance

### Issue Paper: Assurance

#### The filing and assurance process is performed in:

Estonia

Extraction with the contraction of the

- by the company and the auditor
- within the portal
- Finland
  - design phase
- France
  - no digital filing of annual reports
- Netherlands:
  - by the company and the auditor
  - before filing the linked report and the auditors statement
- Sweden
  - design phase: Björn will share information
- Ukraïne
  - design phase (consistent with NL)
- South Africa
  - paper filing
  - XBRL filing consists statement about assurance regarding paper filing