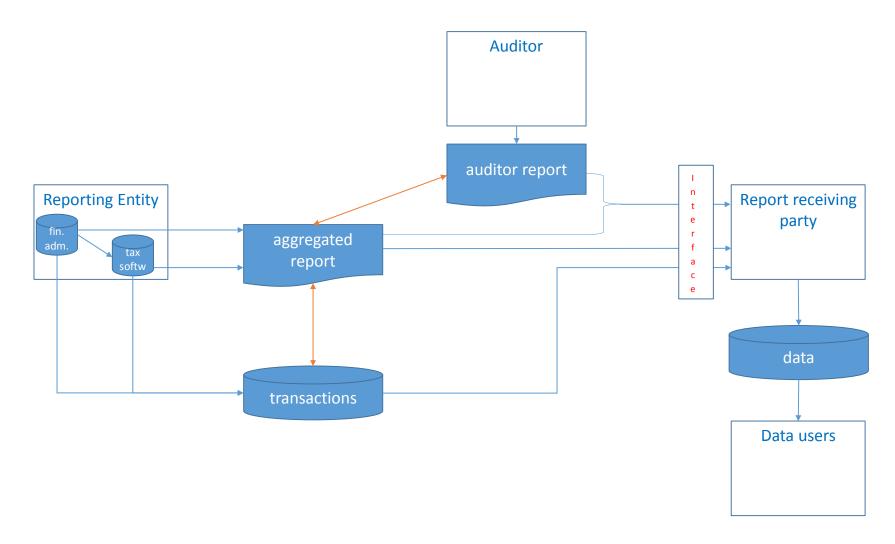

# Issue Paper: Assurance

### Issue Paper: Assurance

#### The filing and assurance process is performed in:

Estonia

Extraction with the contraction of the

- by the company and the auditor
- within the portal
- Finland
  - design phase
- France
  - no digital filing of annual reports
- Netherlands:
  - by the company and the auditor
  - before filing the linked report and the auditors statement
- Sweden
  - design phase: Björn will share information
- Ukraïne
  - design phase (consistent with NL)
- South Africa
  - paper filing
  - XBRL filing consists statement about assurance regarding paper filing