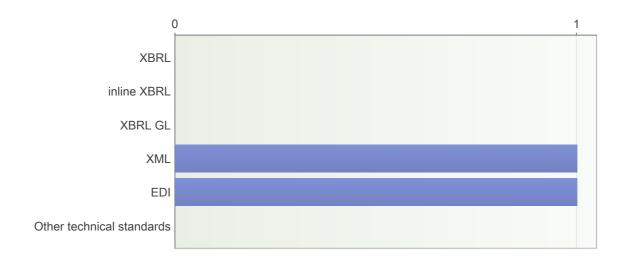

#### 9. Technical standards used

Number of respondents: 1

#### 10. Please provide a reference / explanation to technical standards

Number of respondents: 1

- XML based standards are currently used for reporting of non-banking financial institutions while EDI is used primarily for reporting of credit organisations.

Project of XBRL implementation is underway. Since 2018 this format will become mandatory for reporting of non-banking financial institutions.