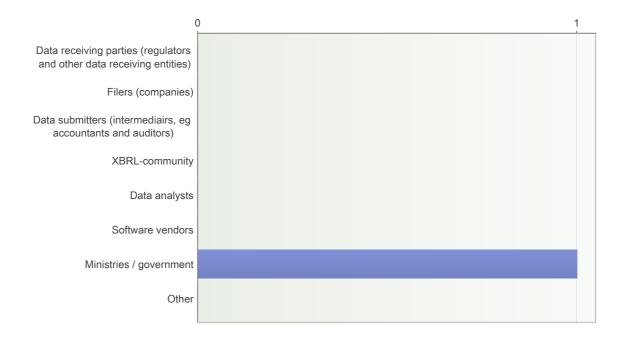

| 0                                                                          | 0                              | 0     |         |
| Total                                             | 2                                        | 1                                                              | 1                                                                          | 1                              | 5     | 1.75    |

## 19. Optional information about the main benefits No answers.

From transactional data to aggregated data

- 20. Please describe what other benefits you are expecting from the cross-domain approach? No answers.
- 21. Which stakeholders are the driving forces behind the cross-domain approach? Number of respondents: 1



22. Optional information about the stakeholders and driving forces No answers.

## 23. Which instruments are used to reach the goals of the cross-domain approach

Number of respondents: 1



Motivators to move towards a cross-domain approach

## 24. Optional information about the instruments used

No answers.

### 25. What is the responsibilty of the shared service centre?



26. Optional information about the shared service centre

No answers.

27. Which stakeholders were involved in the architectual choices regarding the data processes and platforms

Number of respondents: 1



28. Optional information about the stakeholders involved in the architectual choices regarding the data processes and platforms

No answers.

Governance model of the cross-domain approach

# 29. To what extent a