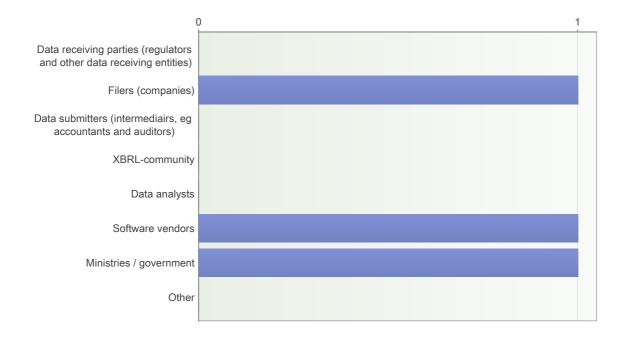

# 29. To what extent are stakeholders involved in the implementation of the cross-domain approach?

Number of respondents: 1

|                                                   | 0 | 1 | 2 | 3 | 4 | 5 | Total | Average |
|---------------------------------------------------|---|---|---|---|---|---|-------|---------|
| Data receiving parties (regulators and other data | 0 | 0 | _ | _ | 0 | 0 | 0     |         |
| receiving entities)                               | 0 | 0 | 0 | 0 | 0 | 0 | 0     |         |
| Filers (companies)                                | 0 | 0 | 0 | 0 | 0 | 1 | 1     | 5       |
| Data submitters (intermediairs, eg accountants    | 0 | 0 | 0 | 0 | 0 | 0 | 0     |         |
| and auditors)                                     | 0 | 0 | 0 | 0 | 0 | U | 0     |         |
| XBRL-community                                    | 0 | 0 | 0 | 0 | 0 | 0 | 0     |         |
| Data analysts                                     | 0 | 0 | 0 | 0 | 0 | 0 | 0     |         |
| Software vendors                                  | 0 | 0 | 0 | 0 | 0 | 1 | 1     | 5       |
| Ministries / government                           | 0 | 0 | 0 | 0 | 0 | 1 | 1     | 5       |
| Other                                             | 0 | 0 | 0 | 0 | 0 | 0 | 0     |         |
| Total                                             | 0 | 0 | 0 | 0 | 0 | 3 | 3     | 5       |