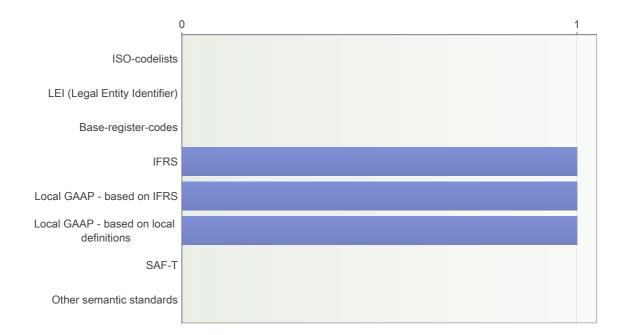

| 4                                                | 0                                                       | 11    | 3.86    |

4. Additional information regarding standardization across domains No answers.

## 5. Please describe the definitions used for categorizing micro, small, medium and large companies.

Number of respondents: 1

 Criteria of a micro company: less than 15 members of staff, less than 120 mln rubles (around 2 million \$) of annual income

Criteria of a small company include less than 100 members of staff and less than 800 mln rubles (13 million \$ approximately) of annual income

### Characteristics about the cross-domain approach

## 6. Please describe the way how assurance is provided on the data No answers.

#### 7. Semantic standards used



### 8. Please provide a reference / explanation to semantic standards

No answers.

#### 9. Technical standards used

Number of respondents: 1



#### 10. Please provide a reference / explanation to technical standards

Number of respondents: 1

- XML based standards are currently used for reporting of non-banking financial institutions while EDI is used primarily for reporting of credit organisations.

Project of XBRL implementation is underway. Since 2018 this format will become mandatory for reporting of non-banking financial institutions.

#### 11. Interface technologies used

No answers.

#### 12. Please provide a reference / explanation to interface technologies

No answers.

### 13. Security standards and technologies used

- 14. Please provide a reference / explanation to securit