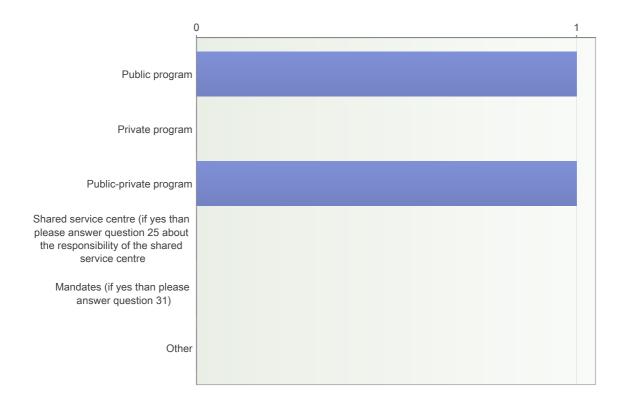

## 23. Which instruments are used to reach the goals of the cross-domain approach

Number of respondents: 1

Motivators to move towards a cross-domain approach