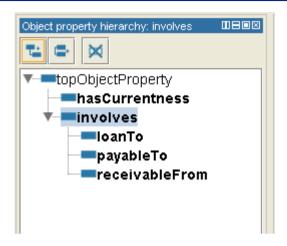

## A New Approach: Ontology

English label: Current assets; short-term investments in group companies and associates; loans to companies

Define line item in terms of basic accounting concepts:

Investment and Loan and (hasCurrentness some Current) and (loanTo some GroupCompanyOrAssociate) and (loanTo only GroupCompanyOrAssociate)

## **Basic Accounting Ontology**

Define line item in terms of basic accounting concepts:

Investment and Loan and (hasCurrentness some Current) and (loanTo some GroupCompanyOrAssociate) and (loanTo only GroupCompanyOrAssociate)

## **Graphical Approximation**

Investment and Loan and (hasCurrentness some Current) and (loanTo some GroupCompanyOrAssociate) and (loanTo only GroupCompanyOrAssociate)

English label: Current assets; short-term investments in group companies and associates; loans to companies