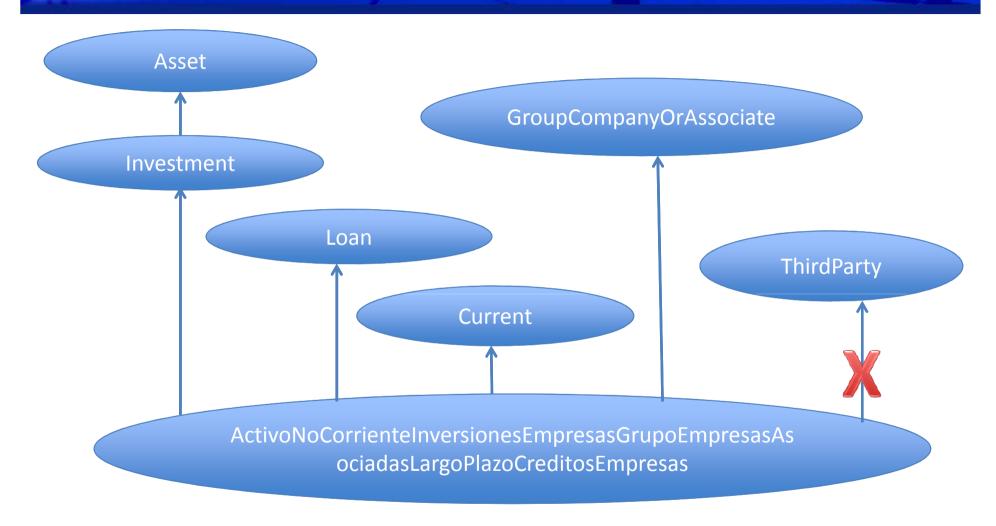

## **Graphical Approximation**

Investment and Loan and (hasCurrentness some Current) and (loanTo some GroupCompanyOrAssociate) and (loanTo only GroupCompanyOrAssociate)

English label: Current assets; short-term investments in group companies and associates; loans to companies

Investment and Loan and (hasCurrentness some Current) and (loanTo some GroupCompanyOrAssociate) and (loanTo only GroupCompanyOrAssociate)

Investment and Loan and (hasCurrentness some Current) and (loanTo some ThirdParty) and (loanTo only ThirdParty)

Investment and Loan and (hasCurrentness some Current) (calculate concept as sum of other two)