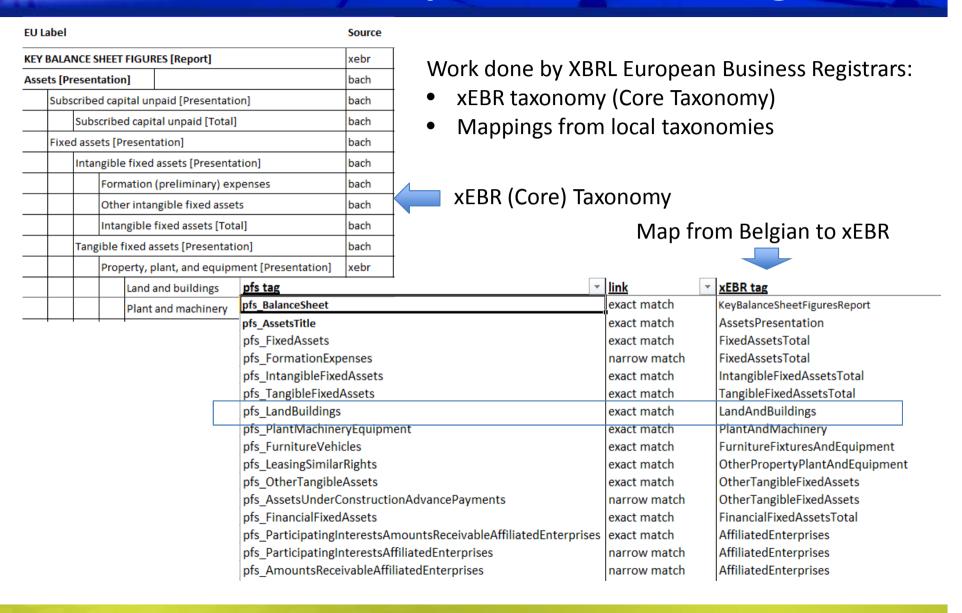

#### **Some Current MONNET Work**

- Map French to Spanish Balance Sheet
  - With help of Géraud Amic
  - Using only Calculation Hierarchy in RDF form
- Use these mappings
  - To evaluate automatic suggestions
  - Diploma Thesis of Xichuan Wu at SAP
  - Uses logical reasoning to suggest mappings

## **New Mapping Tool**

Calculation Hierarchy Only: Parent is the sum of its direct children.

Observation: Adding a new local taxonomies reduces the number of common concepts.