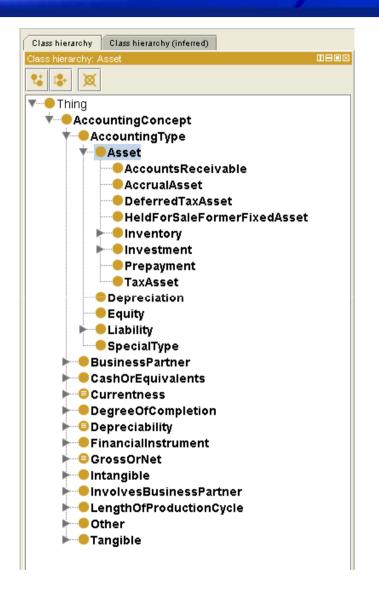

Screen Shots from Protégé Ontology Editor

## **Basic Accounting Ontology**

Define line item in terms of basic accounting concepts:

Investment and Loan and (hasCurrentness some Current) and (loanTo some GroupCompanyOrAssociate) and (loanTo only GroupCompanyOrAssociate)