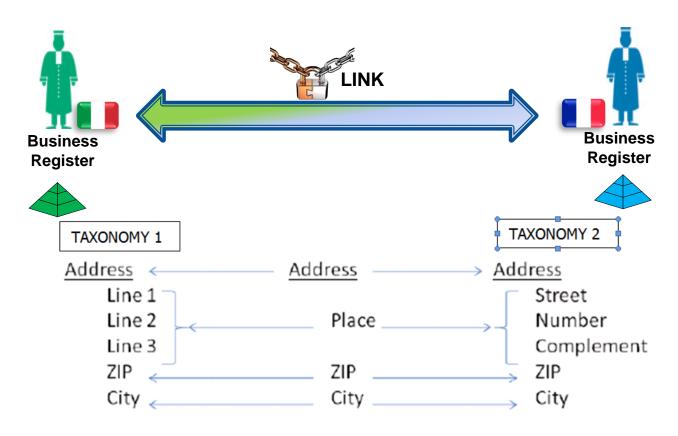

#### "How to link national register's data?

For Company Profile, Legal Information and Financial Statements, using local rules in each country

### XBRL helps to interconnect!

For Company Profile, Legal Information and Financial Statements: a common reference (extensible pivot)

### Combine local and common links

Use the *presentation linkbases* of the local taxonomies to obtain the complete view of two comparable instance documents

Add a cross-border "mapping" that links main concepts between two local taxonomies (using the xEBR pivot taxonomy and linking ontologies)