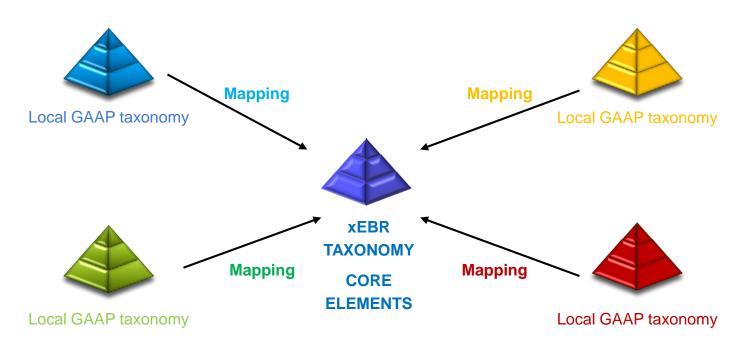

### xEBR mappings with local taxonomies

have already built up their mappings

Everyone can benefit from these efforts to meet the goal of interconnection of the Business Registers and Company Legal/Financial Data in Europe

### xEBR mappings with other schemes

The xEBR Core Reference interacts with other reference schemes to allow crossanalysis of data from various sources/countries sharing a common language: XML/XBRL

- 1 xEBR Working Group, a quick presentation
- 2 Taxonomy for Company Identity and Financial Statements
- 3 Interconnection, actual and future uses