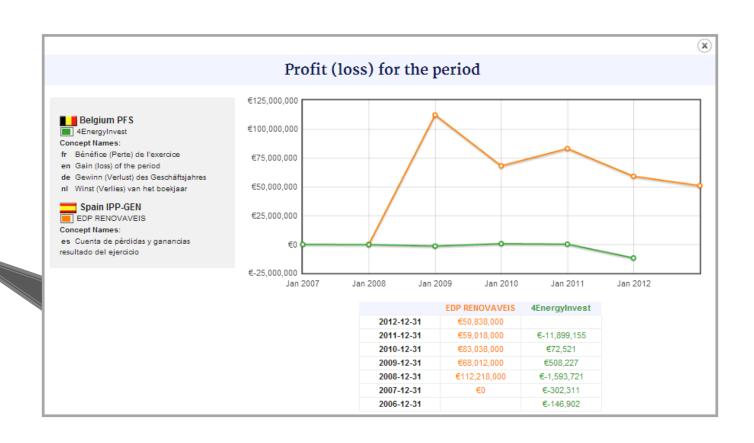

### A first use: MONNET FS rendering

■EDP RENOVAVEIS ■4EnergyInvest ■Deutsche Telekom ■TRIPLAN AG

Financial Filings Financial Metrics Company Profiles

|                                             | 0              | 0040 40 04     | 0044 40 24      | 0040 40 04     | 0000 40 24     | 2008-12-31     | 0007.40.04     | 2006-12-31 |
|---------------------------------------------|----------------|----------------|-----------------|----------------|----------------|----------------|----------------|------------|
| Assets                                      | Company        | 2012-12-31     | 2011-12-31      | 2010-12-31     | 2009-12-31     | 2008-12-31     | 2007-12-31     | 2006-12-31 |
| Assets                                      | EDP RENOVAVEIS | €9.199.790.000 | €9.166.293.000  | €8.814.938.000 | €7.889,281,000 | €6.592.677.000 | €0             |            |
| 10000                                       | 4EnergyInvest  | 20,100,100,000 | €19,284,612     | €31,389,918    | €31,074,113    | €30,403,193    | €12,276,049    | €9,935,29  |
| □ Fixed assets                              | -              |                |                 |                |                |                |                |            |
| Fixed assets                                | EDP RENOVAVEIS | €8,388,978,000 | €8,497,076,000  | €8,141,723,000 | €7,388,880,000 | €6,257,417,000 |                |            |
|                                             | 4EnergyInvest  |                | €13,196,884     | €14,901,643    | €14,797,864    | €9,855,393     | €9,700,847     | €9,755,18  |
| □ Intangible fixed assets                   |                |                |                 |                |                |                |                |            |
| Intangible fixed assets                     | 4EnergyInvest  |                | €143,801        | €68,602        | €9,926         | €12,408        |                |            |
| □ Tangible fixed assets                     |                |                |                 |                |                |                |                |            |
| Tangible fixed assets                       | EDP RENOVAVEIS | €1,628,000     | €10,454,621,000 | €9,981,771,000 | €527,000       | €7,052,783,000 | €4,926,300,000 |            |
|                                             | 4EnergyInvest  |                | €60,805         | €221,353       | €175,575       | €142,521       | €3,805         | €2,34      |
| Other tangible fixed assets                 | 4EnergyInvest  |                | €27,771         | €32,761        | €37,750        | €39,943        |                |            |
| □ Property, plant, and equipment            |                |                |                 |                |                |                |                |            |
| Furniture, fixtures, and equipment          | 4EnergyInvest  |                | €33,034         | €48,661        | €54,039        | €59,527        | €3,805         | €2,3       |
| □ Financial fixed assets                    |                |                |                 |                |                |                |                |            |
| Other financial assets                      | EDP RENOVAVEIS | €224,000       | €9,619,000      | €18,380,000    | €117,000       | €12,501,000    | €7,951,000     |            |
|                                             | 4EnergyInvest  |                | €3,422          | €3,422         | €4,097         | €4,097         |                |            |
| Financial fixed assets                      | 4EnergyInvest  |                | €12,992,278     | €14,611,688    | €14,612,363    | €9,700,464     | €9,697,042     | €9,752,8   |
| Affiliated enterprises                      | EDP RENOVAVEIS | €8,367,504,000 | €8,490,224,000  | €8,126,176,000 | €7,382,998,000 | €6,256,959,000 |                |            |
|                                             | 4EnergyInvest  |                | €12,988,856     | €14,608,266    | €14,608,266    | €9,696,367     |                |            |
| Current assets                              |                |                |                 |                |                |                |                |            |
| Current assets                              | EDP RENOVAVEIS | €810,812,000   | €669,217,000    | €673,215,000   | €500,401,000   | €335,260,000   | €0             |            |
|                                             | 4EnergyInvest  |                | €6,087,728      | €16,488,275    | €16,276,249    | €20,547,800    | €2,575,202     | €180,1     |
| □ Amounts receivable                        |                |                |                 |                |                |                |                |            |
| Amounts receivable within one year          | 4EnergyInvest  |                | €5,959,225      | €6,716,068     | €5,331,651     | €9,358,182     | €448,223       | €164,03    |
| Amounts receivable                          | EDP RENOVAVEIS | €2,842,000     | €646,668,000    | €776,959,000   | €3,294,000     | €453,504,000   | €256,971,000   |            |
| Amounts receivable after more than one year | 4EnergyInvest  |                |                 | €9,475,000     | €9,475,000     | €2,000,000     | €2,000,000     |            |
| □ Liquid assets                             |                |                |                 |                |                |                |                |            |
| <u>Liquid assets</u>                        | EDP RENOVAVEIS | €541,000       | €219,922,000    | €423,700,000   | €257,552,000   | €229,680,000   | €388,492,000   |            |
| □ Deferred charges and accrued income       |                |                |                 |                |                |                |                |            |
| Deferred charges and accrued income         | 4EnergyInvest  |                | €54,432         | €198,520       | €1,359,103     | €644,523       | €111,805       | €4         |
| Income statement                            |                |                |                 |                |                |                |                |            |
| Income taxes                                | EDP RENOVAVEIS | €-21,838,000   | €-23,743,000    | €-37,759,000   | €-29,137,000   | €-32,025,000   | €-47,000       |            |