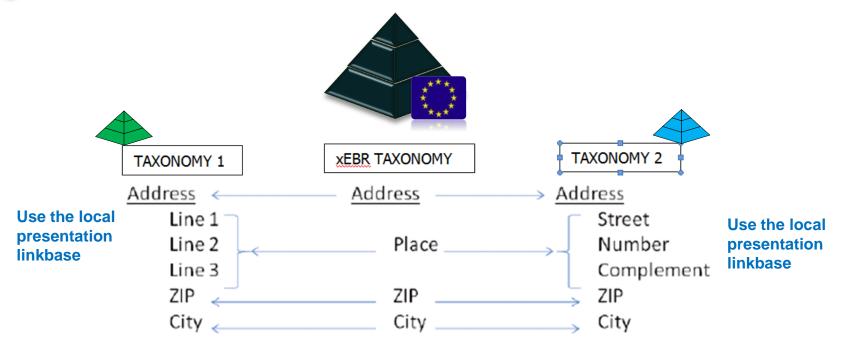

### Combine local and common links

Use the *presentation linkbases* of the local taxonomies to obtain the complete view of two comparable instance documents

Add a cross-border "mapping" that links main concepts between two local taxonomies (using the xEBR pivot taxonomy and linking ontologies)

#### **xEBR** architecture

#### A pivot taxonomy: xEBR

Common core concepts are mapped for company profile, financial statements et key events

#### A basic model: « keep-it-simple »

Details are coming for the local taxonomies:

- No calculation for xEBR
- No presentation for xEBR

#### A duplicate level: abstract+fact

Several possibilities for the mapping: connections are possible with the local abstract or with the local value