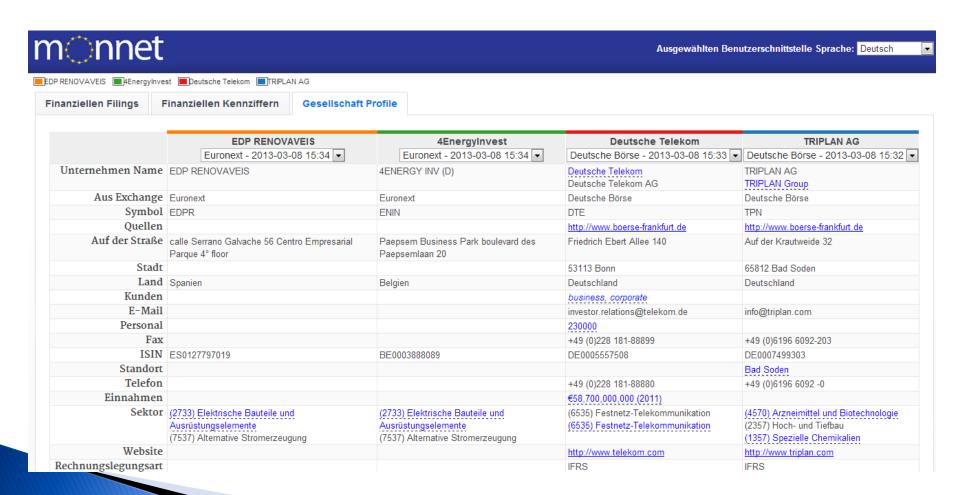

n Europe



### xEBR mappings with other schemes



The xEBR Core Reference interacts with other reference schemes to allow crossanalysis of data from various sources/countries sharing a common language: XML/XBRL



- 1 xEBR Working Group, a quick presentation
- 2 Taxonomy for Company Identity and Financial Statements
- 3 Interconnection, actual and future uses

# INDEX



#### Context: Interconnection in Europe



Facilitate access to economic and legal information regarding companies in Europe





#### DIRECTIVE OF THE EUROPEAN PARLIAMENT AND OF THE COUNCIL EC/2012/17

amending Directives 89/666/EEC, 2005/56/EC and 2009/101/EC as regards the interconnection of central, commercial and companies registers

A COMMON NETWORK, A UNIQUE PORTAL (BRIS)



#### A first use: MONNET ID rendering





### A first use: MONNET FS rendering

■EDP RENOVAVEIS ■4EnergyInvest ■Deutsche Telekom ■TRIPLAN AG

Financial Filings Financial Metrics Company Profiles

|                                             | 0              | 0040 40 04     | 0044 40 24      | 0040 40 04     | 0000 40 24     | 2008-12-31     | 0007.40.04     | 2006-12-31 |
|---------------------------------------------|----------------|----------------|-----------------|----------------|----------------|----------------|----------------|------------|
| Assets                                      | Company        | 2012-12-31     | 2011-12-31      | 2010-12-31     | 2009-12-31     | 2008-12-31     | 2007-12-31     | 2006-12-31 |
| Assets                                      | EDP RENOVAVEIS | €9.199.790.000 | €9.166.293.000  |