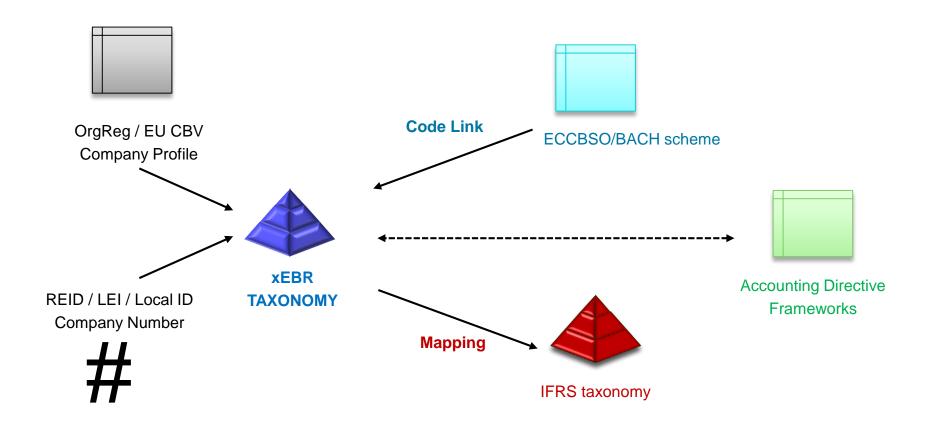

#### A pivot taxonomy: xEBR

Common core concepts are mapped for company profile, financial statements et key events

#### A duplicate level: abstract+fact

Several possibilities for the mapping: connections are possible with the local abstract or with the local value

### xEBR mappings with local taxonomies

have already built up their mappings

Everyone can benefit from these efforts to meet the goal of interconnection of the Business Registers and Company Legal/Financial Data in Europe

### xEBR mappings with other schemes

The xEBR Core Reference interacts with other reference schemes to allow crossanalysis of data from various sources/countries sharing a common language: XML/XBRL

- 1 xEBR Working Group, a quick presentation
- 2 Taxonomy for Company Identity and Financial Statements
- 3 Interconnection, actual and future uses