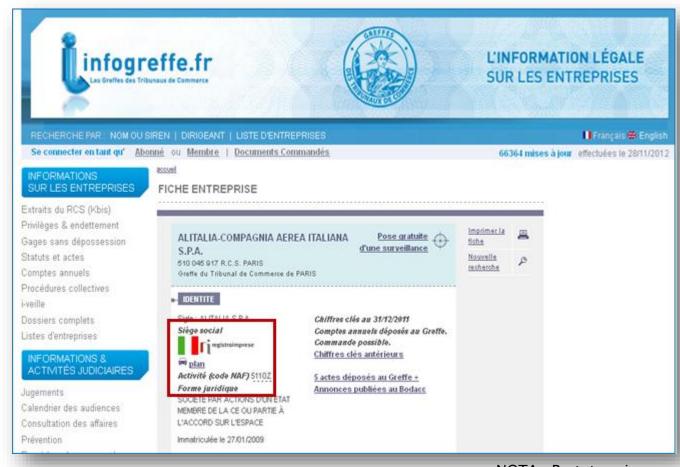

#### Another use for branches in France

Looking for "ALITALIA" in the French register branch, getting the link to the web page of RegistroImprese

NOTA: Prototype is not available anymore on public website