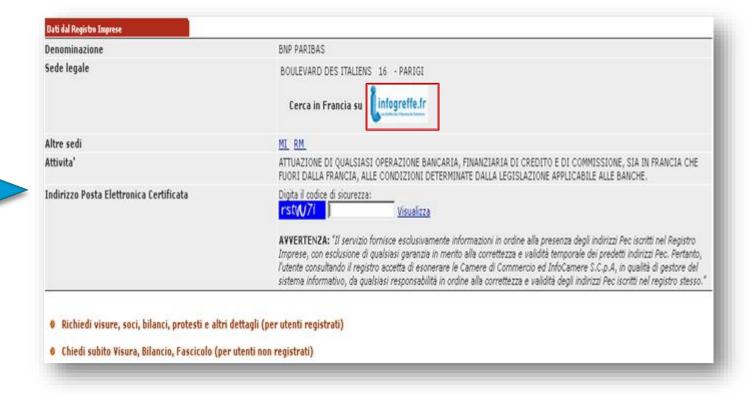

#### Practical use for Branches in Italy

Looking for "BNP PARIBAS" in the Italian Registro Imprese, getting the link to the web page of Infogreffe