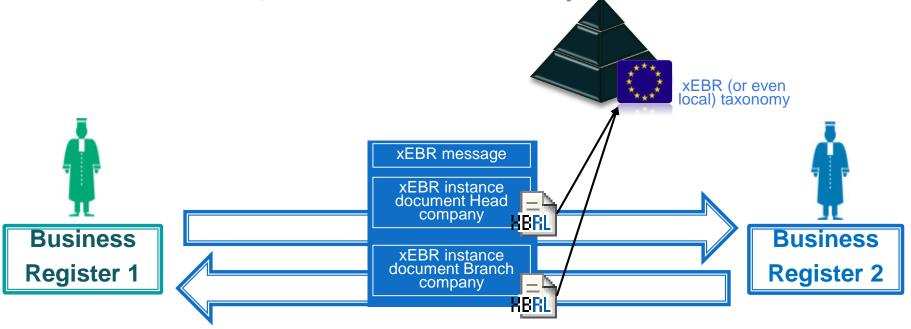

|                                                                |                                                            |                                      |                                      |                                      |                                         |                                                                |

Similar Scheme exists for parents



### 2015 Pilot Project 2 : Cross-Branches



Local instances & local taxonomies

Use reference tags when common, local tag when specific





#### Techies: Interconnection messages

Based on XBRL, the xEBR taxonomy and WS standards



XML/XBRL messages + e-Signature + Official Docs Based on existing files in registers; Works on every e-network



#### **Questions & Contacts**