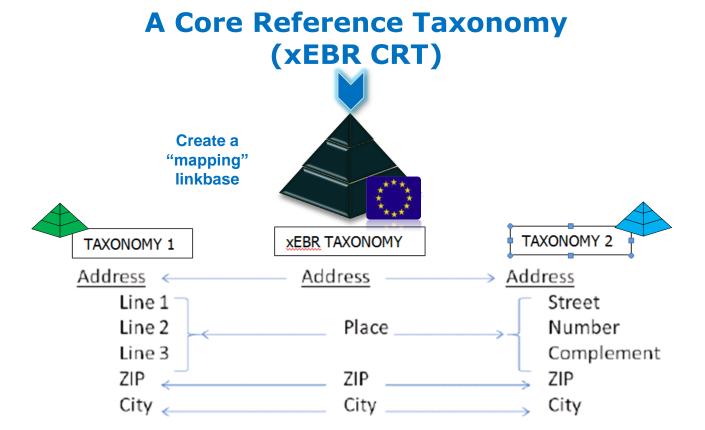

### Combine local and common links

Use the *presentation linkbases* of the local taxonomies to obtain the complete view of two comparable instance documents

Add a cross-border "mapping" that links main concepts between two local taxonomies (using the xEBR pivot taxonomy and linking ontologies)

#### **xEBR** architecture

#### A pivot taxonomy: xEBR

Common core concepts are mapped for company profile, financial statements et key events

#### A basic model: « keep-it-simple »

Details are coming for the local taxonomies:

- No calculation for xEBR
- No presentation for xEBR

#### A duplicate level: abstract+fact

Several possibilities for the mapping: connections are possible with the local abstract or with the local value