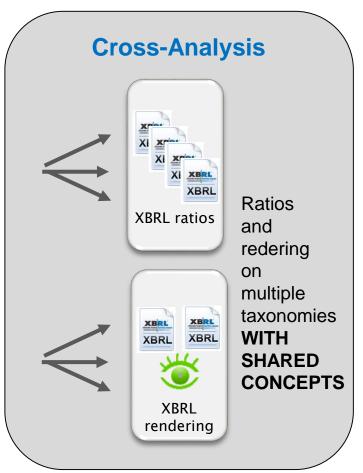

### xEBR mappings with other schemes

The xEBR Core Reference interacts with other reference schemes to allow crossanalysis of data from various sources/countries sharing a common language: XML/XBRL

- 1 xEBR Working Group, a quick presentation
- 2 Taxonomy for Company Identity and Financial Statements
- 3 Interconnection, actual and future uses