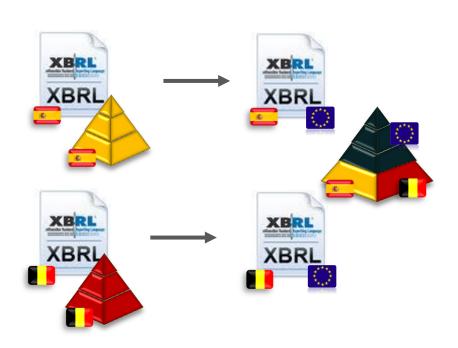

### xEBR mappings with local taxonomies

have already built up their mappings

Everyone can benefit from these efforts to meet the goal of interconnection of the Business Registers and Company Legal/Financial Data in Europe

### xEBR mappings with other schemes

The xEBR Core Reference interacts with other reference schemes to allow crossanalysis of data from various sources/countries sharing a common language: XML/XBRL

- 1 xEBR Working Group, a quick presentation
- 2 Taxonomy for Company Identity and Financial Statements
- 3 Interconnection, actual and future uses